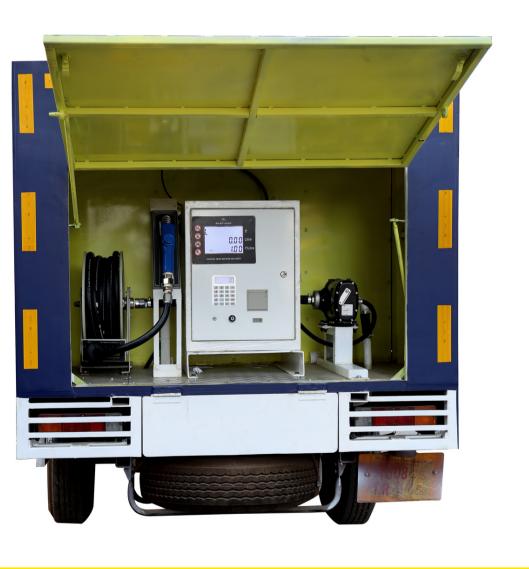

# Integrated 12V Mobile Fuel Dispensing Unit

- Positive Displacement Flow Meter with PRESET & Micro Printer
- Hose Reel
- AutoShut Off Nozzle
- 12V DC Fuel Transfer Pump
- 2000L Tank fitted with Safety & Explosive Fittings