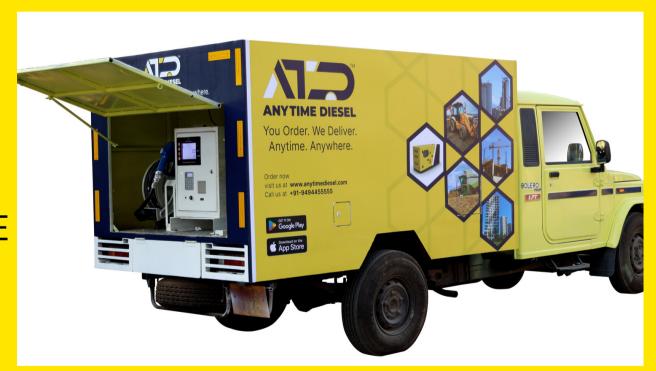

# FUELLING MADE EASY!!

Manage on-site fueling into different assets with our state of the art MADE IN INDIA Mobile Fuel Bowsers.

Accuracy ± 0.1% Flow Rate 1–40LPM